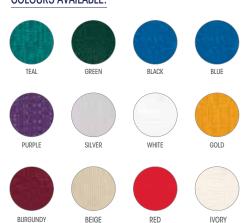

# Display Tables, Carpet & Drapery

# **Draped Display Tables**

Draped tables include white vinyl top and pleated skirt on three sides. Fourth side draping can be added. See order form for details.



201 4' L x 24" W x 30" H

202 6' L x 24" W x 30" H

203 8' L x 24" W x 30" H

208 4' L x 24" W x 42" H

209 6' L x 24" W x 42" H

210 8' L x 24" W x 42" H

# **Undraped Display Tables**

Undraped tables include white vinyl top.



205 4' L x 24" W x 30" H

206 6' L x 24" W x 30" H

207 8' L x 24" W x 30" H

212 4' L x 24" W x 42" H

213 6' L x 24" W x 42" H

214 8' L x 24" W x 42" H



Colours available:







Actual colours may vary slightly

# **Drapery**

We offer 3' high, 8' high and 12' high drape in a variety of colours. See order form for available colours.

### COLOURS AVAILABLE:



Actual colours may vary slightly

# Carpet

Our carpet is available in a variety of colours and sizes. Prices include delivery, installation and removal.

Carpet underpad and visqueen covering are also available as additions. Easily brand your booth

See order form for details.

### **COLOURS AVAILABLE:**



Actual colours may vary slightly.

PURPLE



and add a carpet decal!

GOLD

BURGUNDY

# **Display Tables & Drapery Order Form**

| SHOW                                                                                                                                                                             | CLIN                                                                            | ICAL IMN                                                     | MUNOLOGY